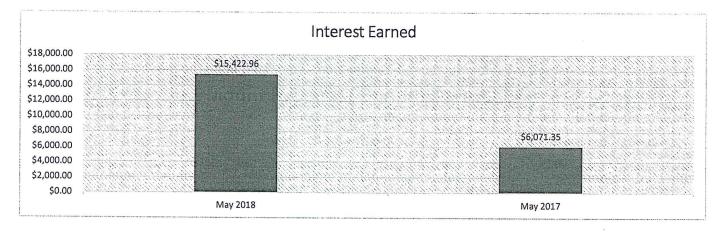

## Monthly Interest Earned:

Revenue Report May 2018

| Source | Source Description               | Bur                                                                                                                                                                                                                                                                                                                                                                                                                                                                                                                                                                                                                                                                                                                                      | lget      | Activity         |          | Balance   | % of budge<br>2018 YTD | t remaining<br>2017 YTD |
|--------|----------------------------------|------------------------------------------------------------------------------------------------------------------------------------------------------------------------------------------------------------------------------------------------------------------------------------------------------------------------------------------------------------------------------------------------------------------------------------------------------------------------------------------------------------------------------------------------------------------------------------------------------------------------------------------------------------------------------------------------------------------------------------------|-----------|------------------|----------|-----------|------------------------|-------------------------|
| 11XX   | Property Taxes                   | 1                                                                                                                                                                                                                                                                                                                                                                                                                                                                                                                                                                                                                                                                                                                                        | 9,533,277 | \$<br>19,298,741 | \$       | 234,536   | 1.2%                   | -2.1%                   |
| 1230   | CPPR Taxes                       | ļ • .                                                                                                                                                                                                                                                                                                                                                                                                                                                                                                                                                                                                                                                                                                                                    | 390,747   | <br>429,292      | Ψ        | (38,545)  |                        | -2.170                  |
| 13XX   | Summer School Tuition            |                                                                                                                                                                                                                                                                                                                                                                                                                                                                                                                                                                                                                                                                                                                                          | 7,000     | 5,673            |          | 1,328     | 19.0                   | 55.6                    |
| 1411   | Transportation Fees              | I                                                                                                                                                                                                                                                                                                                                                                                                                                                                                                                                                                                                                                                                                                                                        | 295,000   | 286,176          |          | 8,824     | 3.0                    | 5.3                     |
| 1510   | Interest Earnings                |                                                                                                                                                                                                                                                                                                                                                                                                                                                                                                                                                                                                                                                                                                                                          | 53,500    | 97,403           |          | (43,903)  | -82.1                  | -53.7                   |
| 1611   | Food Service Fees                |                                                                                                                                                                                                                                                                                                                                                                                                                                                                                                                                                                                                                                                                                                                                          | 185,000   | 208,347          |          | (23,347)  | -12.6                  | 8.1                     |
| 1720   | Activity Fees                    | -                                                                                                                                                                                                                                                                                                                                                                                                                                                                                                                                                                                                                                                                                                                                        | 124,300   | 123,687          | <u> </u> | 614       | 0.5                    | 10.7                    |
| 1811   | Instruction Fees                 |                                                                                                                                                                                                                                                                                                                                                                                                                                                                                                                                                                                                                                                                                                                                          | 260,000   | 252,859          |          | 7,141     | 2.7                    | -3.6                    |
| 1910   | Facility Rentals                 |                                                                                                                                                                                                                                                                                                                                                                                                                                                                                                                                                                                                                                                                                                                                          | 100       | <br>-            |          | 100       | 100.0                  | 100.0                   |
| 1920   | Donations                        |                                                                                                                                                                                                                                                                                                                                                                                                                                                                                                                                                                                                                                                                                                                                          | 100       | -                |          | 100       | 100.0                  | 100.0                   |
| 1950   | Refund of PY Expenditures        |                                                                                                                                                                                                                                                                                                                                                                                                                                                                                                                                                                                                                                                                                                                                          | 25,100    | 38,062           |          | (12,962)  | -51.6                  | -85.0                   |
| 1993   | Kids' Corner & Circle of Friends |                                                                                                                                                                                                                                                                                                                                                                                                                                                                                                                                                                                                                                                                                                                                          | 620,000   | 793,703          |          | (173,703) | -28.0                  | -13.1                   |
| 1999   | Other Local Revenues             |                                                                                                                                                                                                                                                                                                                                                                                                                                                                                                                                                                                                                                                                                                                                          | 100,100   | 140,227          |          | (40,127)  | -40.1                  | -24.2                   |
|        | Sub-Total Local                  | \$ 2                                                                                                                                                                                                                                                                                                                                                                                                                                                                                                                                                                                                                                                                                                                                     | 1,594,224 | \$<br>21,674,169 | \$       | (79,945)  | -0.4%                  | -2.3%                   |
| 3001   | General State Aid                |                                                                                                                                                                                                                                                                                                                                                                                                                                                                                                                                                                                                                                                                                                                                          | 975,000   | 1,654,768        |          | (679,768) | -69.7                  | -0.4                    |
| 31XX   | Special Education                |                                                                                                                                                                                                                                                                                                                                                                                                                                                                                                                                                                                                                                                                                                                                          | 775,698   | 472,761          |          | 302,937   | 39.1                   | 46.7                    |
| 3305   | Bilingual Education              |                                                                                                                                                                                                                                                                                                                                                                                                                                                                                                                                                                                                                                                                                                                                          | 58,913    | <br>53,641       |          | 5,272     | 8.9                    | 76.4                    |
| 3360   | Food Service                     |                                                                                                                                                                                                                                                                                                                                                                                                                                                                                                                                                                                                                                                                                                                                          | 1,000     | 525              |          | 476       | 47.6                   | 89.5                    |
| 35XX   | Transportation                   |                                                                                                                                                                                                                                                                                                                                                                                                                                                                                                                                                                                                                                                                                                                                          | 104,000   | 79,058           |          | 24,942    | 24.0                   | 49.0                    |
| 3800   | Library Grant                    |                                                                                                                                                                                                                                                                                                                                                                                                                                                                                                                                                                                                                                                                                                                                          | 1,500     | 1,369            |          | 131       | 8.7                    | 100.0                   |
|        | Sub-Total State                  | \$                                                                                                                                                                                                                                                                                                                                                                                                                                                                                                                                                                                                                                                                                                                                       | 1,916,111 | \$<br>2,262,121  | \$       | (346,010) | -18.1%                 | 25.6%                   |
| 42XX   | Food Service                     |                                                                                                                                                                                                                                                                                                                                                                                                                                                                                                                                                                                                                                                                                                                                          | 52,000    | <br>46,824       |          | 5,176     | 10.0                   | 24.6                    |
| 4300   | Title I                          |                                                                                                                                                                                                                                                                                                                                                                                                                                                                                                                                                                                                                                                                                                                                          | 130,000   | 40,821           | _        | 89,179    | 68.6                   | -46.8                   |
| 46XX   | Special Education                |                                                                                                                                                                                                                                                                                                                                                                                                                                                                                                                                                                                                                                                                                                                                          | 467,977   | 554,735          |          | (86,758)  | -18.5                  | 4.9                     |
| 4869   | Stimulus Programs                |                                                                                                                                                                                                                                                                                                                                                                                                                                                                                                                                                                                                                                                                                                                                          | 71,625    | 71,664           |          | (39)      | -0.1                   | 6.9                     |
| 49XX   | Medicaid Matching                |                                                                                                                                                                                                                                                                                                                                                                                                                                                                                                                                                                                                                                                                                                                                          | 100,000   | 63,671           |          | 36,329    | 36.3                   | 33.3                    |
| 4932   | Title II                         |                                                                                                                                                                                                                                                                                                                                                                                                                                                                                                                                                                                                                                                                                                                                          | 35,000    | 20,889           |          | 14,111    | 40.3                   | 3.3                     |
| 4909   | Title III                        |                                                                                                                                                                                                                                                                                                                                                                                                                                                                                                                                                                                                                                                                                                                                          | 17,862    | 14,887           |          | 2,975     | 16.7                   | 16.4                    |
|        | Sub-Total Federal                | The second s | 874,464   | \$<br>813,491    | \$       | 60,973    | 7.0%                   | 3.9%                    |
|        | Total                            | \$ 24                                                                                                                                                                                                                                                                                                                                                                                                                                                                                                                                                                                                                                                                                                                                    | 4,384,799 | \$<br>24,749,781 | \$       | (364,982) | -1.5%                  | 0.0%                    |